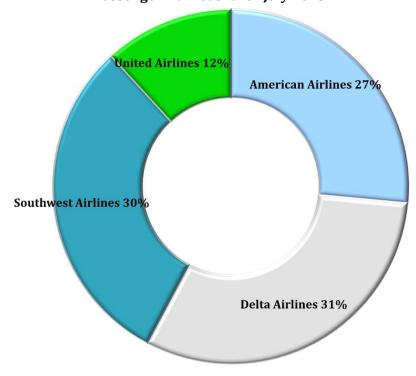

Passenger Market Share: July 2023

Total Passengers by Airline

|                    | Jul-23  | Jul-22  | 24 vs 23 |     |
|--------------------|---------|---------|----------|-----|
| American Airlines  | 73,492  | 70,613  | 2,879    | 4%  |
| Delta Airlines     | 86,903  | 66,955  | 19,948   | 30% |
| Southwest Airlines | 84,361  | 83,460  | 901      | 1%  |
| United Airlines    | 32,752  | 22,387  | 10,365   | 46% |
| Other              | -       | -       | -        |     |
| Total Passengers   |         |         |          |     |
| by Airline         | 277,508 | 243,415 | 34,093   | 14% |