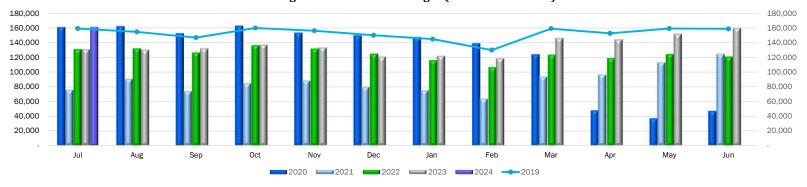

## Passenger Aircraft Landed Weight (Thousand Pounds)

| FY Year | Jul     | Aug | Sep | Oct | Nov | Dec | Jan | Feb | Mar | Apr | May | Jun | Total YTD | % Change |
|---------|---------|-----|-----|-----|-----|-----|-----|-----|-----|-----|-----|-----|-----------|----------|
| 2020    | 161,204 |     |     |     |     |     |     |     |     |     |     |     | 161,204   | 1%       |
| 2021    | 76,265  |     |     |     |     |     |     |     |     |     |     |     | 76,265    | -53%     |
| 2022    | 131,045 |     |     |     |     |     |     |     |     |     |     |     | 131,045   | 72%      |
| 2023    | 131,120 |     |     |     |     |     |     |     |     |     |     |     | 131,120   | 0%       |
| 2024    | 161,295 |     |     |     |     |     |     |     |     |     |     |     | 161,295   | 23%      |