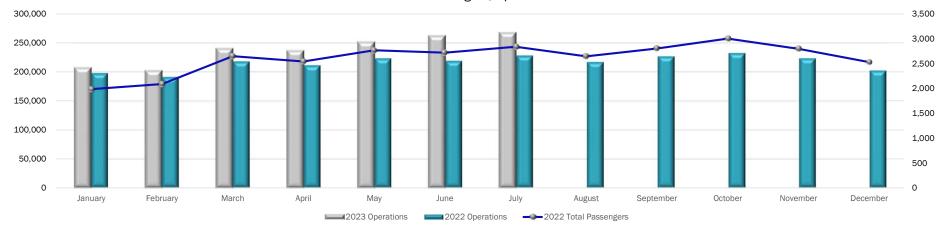

**Passenger Aircraft Operations** 

|                         |            |            |            | Percent  |
|-------------------------|------------|------------|------------|----------|
|                         |            |            |            | (%)      |
|                         | 2023       | 2022       | Difference | Change   |
|                         | Operations | Operations | 23 vs 22   | 23 vs 22 |
| January                 | 2,420      | 2,306      | 114        | 5%       |
| February                | 2,362      | 2,230      | 132        | 6%       |
| March                   | 2,806      | 2,542      | 264        | 10%      |
| April                   | 2,764      | 2,464      | 300        | 12%      |
| May                     | 2,936      | 2,606      | 330        | 13%      |
| June                    | 3,062      | 2,554      | 508        | 20%      |
| July                    | 3,126      | 2,662      | 464        | 17%      |
| August                  |            | 2,532      |            |          |
| September               |            | 2,644      |            |          |
| October                 |            | 2,712      |            |          |
| November                |            | 2,606      |            |          |
| December                |            | 2,360      |            |          |
| YTD Total<br>Operations | 19,476     | 14,702     | 4,774      | 32%      |