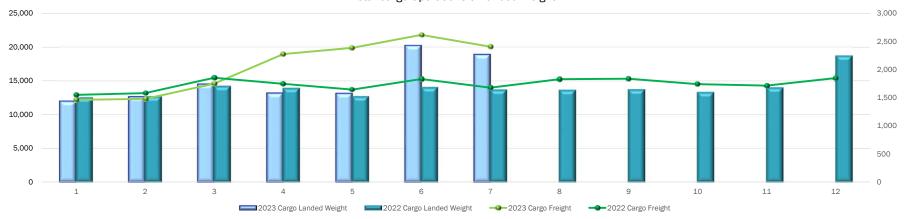

|       | _     |        |        |
|-------|-------|--------|--------|
| Total | Cargo | Landed | Weight |
|       |       |        |        |

|             | 2023    | 2022   | l          | Percent  |
|-------------|---------|--------|------------|----------|
|             | Cargo   | Cargo  |            | (%)      |
|             | Landed  | Landed | Difference | Change   |
|             | Weight  | Weight | 23 vs 22   | 23 vs 22 |
| January     | 12,001  | 12,497 | (496)      | -4%      |
| February    | 12,653  | 12,643 | 10         | 0%       |
| March       | 14,510  | 14,200 | 310        | 2%       |
| April       | 13,192  | 13,887 | (695)      | -5%      |
| May         | 13,153  | 12,666 | 487        | 4%       |
| June        | 20,231  | 14,018 | 6,213      | 44%      |
| July        | 18,903  | 13,652 | 5,251      | 38%      |
| August      |         | 13,598 |            |          |
| September   |         | 13,675 |            |          |
| October     |         | 13,286 |            |          |
| November    |         | 13,963 |            |          |
| December    |         | 18,691 |            |          |
| Total Cargo |         |        |            |          |
| Landed      |         |        |            |          |
| Weight      | 104,644 | 93,563 | 11,081     | 12%      |

Total Freight (metric tons)

|           |            |            |            | Percent  |  |
|-----------|------------|------------|------------|----------|--|
|           |            |            |            | (%)      |  |
|           | 2023 Cargo | 2022 Cargo | Difference | Change   |  |
|           | Freight    | Freight    | 23 vs 22   | 23 vs 22 |  |
| January   | 1,462      | 1,549      | (87)       | -6%      |  |
| February  | 1,479      | 1,581      | (102)      | -6%      |  |
| March     | 1,748      | 1,854      | (106)      | -6%      |  |
| April     | 2,275      | 1,745      | 530        | 30%      |  |
| May       | 2,386      | 1,644      | 742        | 45%      |  |
| June      | 2,617      | 1,832      | 785        | 43%      |  |
| July      | 2,406      | 1,677      | 729        | 43%      |  |
| August    |            | 1,827      |            |          |  |
| September |            | 1,838      |            |          |  |
| October   |            | 1,742      |            |          |  |
| November  |            | 1,714      |            |          |  |
| December  |            | 1,847      |            |          |  |
|           |            |            |            |          |  |
|           |            |            |            |          |  |
| Total     | 14,374     | 11,883     | 2,491      | 21%      |  |