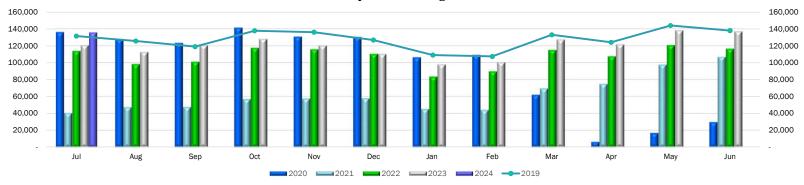

## **Enplaned Passengers**

| FY Year | Jul     | Aug | Sep | Oct | Nov | Dec | Jan | Feb | Mar | Apr | May | Jun | Total YTD | % Change |
|---------|---------|-----|-----|-----|-----|-----|-----|-----|-----|-----|-----|-----|-----------|----------|
| 2020    | 136,164 |     |     |     |     |     |     |     |     |     |     |     | 136,164   | 3%       |
| 2021    | 40,685  |     |     |     |     |     |     |     |     |     |     |     | 40,685    | -70%     |
| 2022    | 113,872 |     |     |     |     |     |     |     |     |     |     |     | 113,872   | 180%     |
| 2023    | 120,673 |     |     |     |     |     |     |     |     |     |     |     | 120,673   | 6%       |
| 2024    | 135,840 |     |     |     |     |     |     |     |     |     |     |     | 135,840   | 13%      |