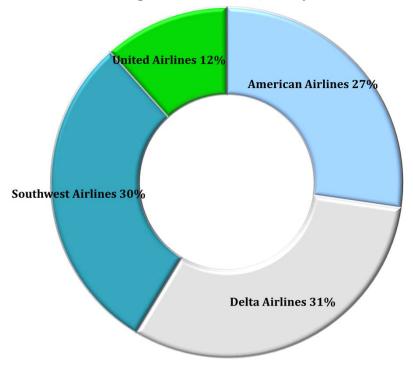

## **Enplaned Passengers by Airline**

|                    | Jan-23                         | Jan-22 | Difference<br>23 vs 22 | Percent<br>(%)<br>Change |    | Fiscal YTD<br>2023 | Fiscal YTD<br>2022 | Difference<br>23 vs 22 | Percent<br>(%) Change |  |  |  |  |
|--------------------|--------------------------------|--------|------------------------|--------------------------|----|--------------------|--------------------|------------------------|-----------------------|--|--|--|--|
| American Airlines  | 26,619                         | 21,397 | 5,222                  | 24%                      |    | 230,969            | 223,217            | 7,752                  | 3%                    |  |  |  |  |
| Delta Airlines     | 30,825                         | 29,162 | 1,663                  | 6%                       |    | 234,144            | 233,698            | 446                    | 0%                    |  |  |  |  |
| Southwest Airlines | 29,034                         | 25,068 | 3,966                  | 16%                      |    | 259,615            | 201,652            | 57,963                 | 29%                   |  |  |  |  |
| United Airlines    | 11,376                         | 7,873  | 3,503                  | 44%                      |    | 85,285             | 81,488             | 3,797                  | 5%                    |  |  |  |  |
| Other              | -                              | -      | -                      |                          |    | -                  | -                  | -                      |                       |  |  |  |  |
| Total Enplaned     | 97,854                         | 83,500 | 14,354                 | 17%                      |    | 810,013            | 740,055            | 69,958                 | 9%                    |  |  |  |  |
|                    | Deplaned Passengers by Airline |        |                        |                          |    |                    |                    |                        |                       |  |  |  |  |
|                    | Jan-23                         | Jan-22 | Difference<br>23 vs 22 | Percent<br>(%)<br>Change |    | Fiscal YTD<br>2023 | Fiscal YTD<br>2022 | Difference<br>23 vs 22 | Percent<br>(%) Change |  |  |  |  |
| American Airlines  | 27,761                         | 23,781 | 3,980                  | 17%                      |    | 233,164            | 228,127            | 5,037                  | 2%                    |  |  |  |  |
| Delta Airlines     | 31,628                         | 27,778 | 3,850                  | 14%                      |    | 237,096            | 229,326            | 7,770                  | 3%                    |  |  |  |  |
| Southwest Airlines | 30,197                         | 27,317 | 2,880                  | 11%                      |    | 258,406            | 203,605            | 54,801                 | 27%                   |  |  |  |  |
| United Airlines    | 11,672                         | 7,812  | 3,860                  | 49%                      |    | 86,364             | 82,073             | 4,291                  | 5%                    |  |  |  |  |
| Other              | -                              | -      |                        |                          |    | -                  | -                  |                        |                       |  |  |  |  |
| Total Deplaned     | 101,258                        | 86,688 | 14,570                 | 17%                      |    | 815,030            | 743,131            | 71,899                 | 10%                   |  |  |  |  |
|                    |                                |        | Total Pa               | assengers l              | by | Airline            |                    |                        |                       |  |  |  |  |
|                    | Jan-23                         | Jan-22 | Difference<br>23 vs 22 | Percent<br>(%)           |    | Fiscal YTD<br>2023 | Fiscal YTD<br>2022 | Difference<br>23 vs 22 | Percent<br>(%) Change |  |  |  |  |

|                          | Jan-23  | Jan-22  | 23 vs 22 | (%)<br>Change |   | 2023      | Fiscal YID<br>2022 | 23 vs 22 | (%) Change |
|--------------------------|---------|---------|----------|---------------|---|-----------|--------------------|----------|------------|
| <b>American Airlines</b> | 54,380  | 45,178  | 9,202    | 20%           | ſ | 464,133   | 451,344            | 12,789   | 3%         |
| Delta Airlines           | 62,453  | 56,940  | 5,513    | 10%           | ſ | 471,240   | 463,024            | 8,216    | 2%         |
| Southwest Airlines       | 59,231  | 52,385  | 6,846    | 13%           | ſ | 518,021   | 405,257            | 112,764  | 28%        |
| United Airlines          | 23,048  | 15,685  | 7,363    | 47%           | ſ | 171,649   | 163,561            | 8,088    | 5%         |
| Other                    | -       | -       | -        |               | ſ | -         | -                  | -        |            |
| Total Passengers         |         |         |          |               | ſ |           |                    |          |            |
| by Airline               | 199,112 | 170,188 | 28,924   | 17%           |   | 1,625,043 | 1,483,186          | 141,857  | 10%        |

## Passenger Market Share : January 2023

% Change FY Year Jul Aug Sep Oct Nov Dec Jan Feb Mar Apr May Jun Total 2019 125,771 138,070 136,221 144,144 1,533,824 131,659 119,062 126,975 108,999 107,449 133,132 124,172 138,170 9% 2020 136,164 127,629 123,161 141,448 130,575 130,265 106,233 109,094 62,040 6,288 16,900 29,658 1,119,455 -27% 2021 40,685 47,530 47,744 56,956 57,708 57,987 45,390 44,271 69,598 74,923 97,620 106,860 747,272 -33% 73% 2022 113,872 98,244 101,030 117,399 115,738 110,272 83,500 89,641 114,936 107,435 120,729 116,500 1,289,296 2023 120,673 112,554 120,529 127,984 120,160 109,315 97,854 809,069 -37%