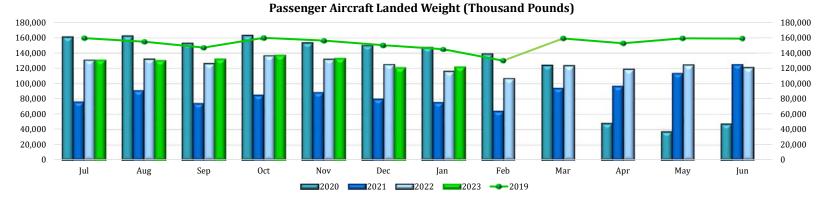

| FY Year | Jul     | Aug     | Sep     | Oct     | Nov     | Dec     | Jan     | Feb     | Mar     | Apr     | May     | Jun     | Total     | % Change |
|---------|---------|---------|---------|---------|---------|---------|---------|---------|---------|---------|---------|---------|-----------|----------|
| 2019    | 159,477 | 154,841 | 147,095 | 160,118 | 156,355 | 150,219 | 145,104 | 130,004 | 159,249 | 152,757 | 159,367 | 159,034 | 1,833,620 | 5%       |
| 2020    | 161,204 | 162,477 | 152,852 | 163,231 | 153,664 | 150,023 | 147,660 | 139,193 | 124,236 | 48,203  | 37,370  | 47,372  | 1,487,485 | -19%     |
| 2021    | 76,265  | 91,091  | 74,248  | 85,072  | 88,577  | 80,135  | 75,692  | 64,092  | 94,082  | 96,840  | 113,398 | 125,086 | 1,064,578 | -28%     |
| 2022    | 131,045 | 132,278 | 126,400 | 136,626 | 131,923 | 125,055 | 116,193 | 106,805 | 123,556 | 119,060 | 124,637 | 121,141 | 1,494,719 | 40%      |
| 2023    | 131,120 | 130,532 | 132,235 | 137,211 | 133,309 | 121,016 | 122,199 | -       | -       | -       | -       | -       | 907,622   | -39%     |