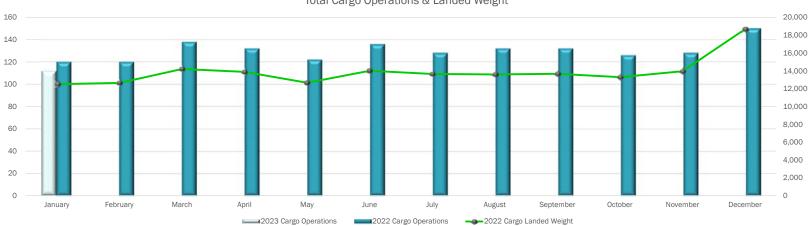

|             | Total Ca                    | rgo Operati                 | ions                   |                                      |                       |                                   | Total Cargo Freight (metric tons) |                        |                                      |           |                          |                          |                        |                                      |
|-------------|-----------------------------|-----------------------------|------------------------|--------------------------------------|-----------------------|-----------------------------------|-----------------------------------|------------------------|--------------------------------------|-----------|--------------------------|--------------------------|------------------------|--------------------------------------|
|             | 2023<br>Cargo<br>Operations | 2022<br>Cargo<br>Operations | Difference<br>23 vs 22 | Percent<br>(%)<br>Change<br>23 vs 22 |                       | 2023<br>Cargo<br>Landed<br>Weight | 2022<br>Cargo<br>Landed<br>Weight | Difference<br>23 vs 22 | Percent<br>(%)<br>Change<br>23 vs 22 |           | 2023<br>Cargo<br>Freight | 2022<br>Cargo<br>Freight | Difference<br>23 vs 22 | Percent<br>(%)<br>Change<br>23 vs 22 |
| January     | 112                         | 120                         | (8)                    | -7%                                  | January               | 12,001                            | 12,497                            | (496)                  | -4%                                  | January   | 1,469                    | 1,549                    | (80)                   | -5%                                  |
| February    |                             | 120                         |                        |                                      | February              |                                   | 12,643                            |                        |                                      | February  |                          | 1,581                    |                        |                                      |
| March       |                             | 138                         |                        |                                      | March                 |                                   | 14,200                            |                        |                                      | March     |                          | 1,854                    |                        |                                      |
| April       |                             | 132                         |                        |                                      | April                 |                                   | 13,887                            |                        |                                      | April     |                          | 1,745                    |                        |                                      |
| Мау         |                             | 122                         |                        |                                      | Мау                   |                                   | 12,666                            |                        |                                      | May       |                          | 1,644                    |                        |                                      |
| June        |                             | 136                         |                        |                                      | June                  |                                   | 14,018                            |                        |                                      | June      |                          | 1,832                    |                        |                                      |
| July        |                             | 128                         |                        |                                      | July                  |                                   | 13,652                            |                        |                                      | July      |                          | 1,677                    |                        |                                      |
| August      |                             | 132                         |                        |                                      | August                |                                   | 13,598                            |                        |                                      | August    |                          | 1,827                    |                        |                                      |
| September   |                             | 132                         |                        |                                      | September             |                                   | 13,675                            |                        |                                      | September |                          | 1,838                    |                        |                                      |
| October     |                             | 126                         |                        |                                      | October               |                                   | 13,286                            |                        |                                      | October   |                          | 1,742                    |                        |                                      |
| November    |                             | 128                         |                        |                                      | November              |                                   | 13,963                            |                        |                                      | November  |                          | 1,721                    |                        |                                      |
| December    |                             | 150                         |                        |                                      | December              |                                   | 18,691                            |                        |                                      | December  |                          | 1,853                    |                        |                                      |
| Total Cargo |                             |                             |                        |                                      | Total Cargo<br>Landed |                                   |                                   |                        |                                      |           |                          |                          |                        |                                      |
| Operations  | 112                         | 120                         | (8)                    | N/A                                  | Weight                | 12,001                            | 12,497                            | (496)                  | N/A                                  | Total     | 1,469                    | 1,549                    | (80)                   | N/A                                  |

Total Cargo Operations & Landed Weight