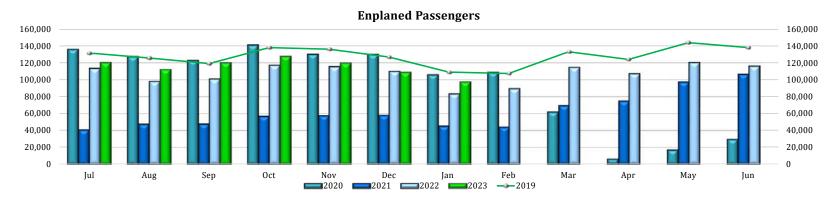

## Passenger Market Share : January 2023

% Change FY Year Jul Aug Sep Oct Nov Dec Jan Feb Mar Apr May Jun Total 2019 125,771 138,070 136,221 144,144 1,533,824 131,659 119,062 126,975 108,999 107,449 133,132 124,172 138,170 9% 2020 136,164 127,629 123,161 141,448 130,575 130,265 106,233 109,094 62,040 6,288 16,900 29,658 1,119,455 -27% 2021 40,685 47,530 47,744 56,956 57,708 57,987 45,390 44,271 69,598 74,923 97,620 106,860 747,272 -33% 73% 2022 113,872 98,244 101,030 117,399 115,738 110,272 83,500 89,641 114,936 107,435 120,729 116,500 1,289,296 2023 120,673 112,554 120,529 127,984 120,160 109,315 97,854 809,069 -37%

|                     | To         | tal Passenge | rs         |                |                       | Enplai       | ned Passengers | 5          | Passenger Aircraft Operations |                     |            |            |            |                |
|---------------------|------------|--------------|------------|----------------|-----------------------|--------------|----------------|------------|-------------------------------|---------------------|------------|------------|------------|----------------|
|                     |            |              |            | Percent<br>(%) |                       |              |                |            | Percent<br>(%)                |                     |            |            |            | Percent<br>(%) |
|                     | 2023 Total | 2022 Total   | Difference | Change         |                       | 2023         | 2022           | Difference | Change                        |                     | 2023       | 2022       | Difference | Change         |
|                     | Passengers | Passengers   | 23 vs 22   | 22 vs 21       |                       | Enplanements | Enplanements   | 23 vs 22   | 23 vs 22                      |                     | Operations | Operations | 23 vs 22   | 23 vs 22       |
| January             | 199,112    | 170,188      | 28,924     | 17%            | January               | 97,854       | 83,500         | 14,354     | 17%                           | January             | 2,420      | 2,306      | 114        | 5%             |
| February            |            | 179,099      |            |                | February              |              | 89,641         |            |                               | February            |            | 2,230      |            |                |
| March               |            | 227,190      |            |                | March                 |              | 114,936        |            |                               | March               |            | 2,542      |            |                |
| April               |            | 217,976      |            |                | April                 |              | 107,435        |            |                               | April               |            | 2,464      |            |                |
| May                 |            | 237,210      |            |                | Мау                   |              | 120,729        |            |                               | May                 |            | 2,606      |            |                |
| June                |            | 233,029      |            |                | June                  |              | 116,500        |            |                               | June                |            | 2,554      |            |                |
| July                |            | 243,415      |            |                | July                  |              | 120,673        |            |                               | July                |            | 2,662      |            |                |
| August              |            | 226,977      |            |                | August                |              | 112,554        |            |                               | August              |            | 2,532      |            |                |
| September           |            | 240,419      |            |                | September             |              | 120,529        |            |                               | September           | 1          | 2,644      |            |                |
| October             |            | 257,302      |            |                | October               |              | 127,984        |            |                               | October             |            | 2,712      |            |                |
| November            |            | 239,890      |            |                | November              |              | 120,160        |            |                               | November            |            | 2,606      |            |                |
| December            |            | 216,984      |            |                | December              |              | 109,315        |            |                               | December            |            | 2,360      |            |                |
| Total<br>Passengers | 199,112    | 170,188      | 28,924     | N/A            | Total<br>Enplanements | 97,854       | 83,500         | 14,354     | N/A                           | Total<br>Operations | 2,420      | 2,306      | 114        | N/A            |