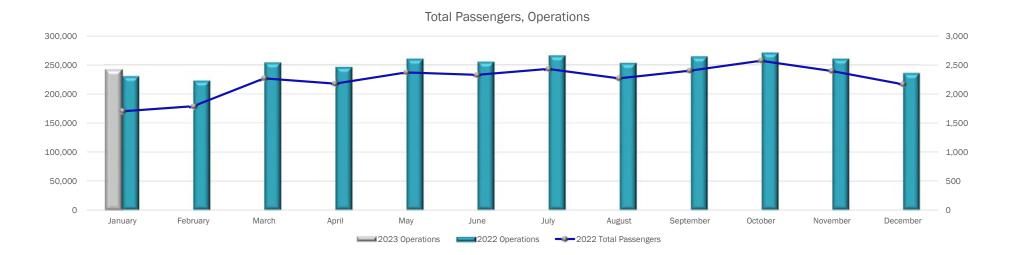

|                     | To         | tal Passenge | rs         |                |                       | Enplai       | ned Passengers | 5          | Passenger Aircraft Operations |                     |            |            |            |                |
|---------------------|------------|--------------|------------|----------------|-----------------------|--------------|----------------|------------|-------------------------------|---------------------|------------|------------|------------|----------------|
|                     |            |              |            | Percent<br>(%) |                       |              |                |            | Percent<br>(%)                |                     |            |            |            | Percent<br>(%) |
|                     | 2023 Total | 2022 Total   | Difference | Change         |                       | 2023         | 2022           | Difference | Change                        |                     | 2023       | 2022       | Difference | Change         |
|                     | Passengers | Passengers   | 23 vs 22   | 22 vs 21       |                       | Enplanements | Enplanements   | 23 vs 22   | 23 vs 22                      |                     | Operations | Operations | 23 vs 22   | 23 vs 22       |
| January             | 199,112    | 170,188      | 28,924     | 17%            | January               | 97,854       | 83,500         | 14,354     | 17%                           | January             | 2,420      | 2,306      | 114        | 5%             |
| February            |            | 179,099      |            |                | February              |              | 89,641         |            |                               | February            |            | 2,230      |            |                |
| March               |            | 227,190      |            |                | March                 |              | 114,936        |            |                               | March               |            | 2,542      |            |                |
| April               |            | 217,976      |            |                | April                 |              | 107,435        |            |                               | April               |            | 2,464      |            |                |
| May                 |            | 237,210      |            |                | Мау                   |              | 120,729        |            |                               | May                 |            | 2,606      |            |                |
| June                |            | 233,029      |            |                | June                  |              | 116,500        |            |                               | June                |            | 2,554      |            |                |
| July                |            | 243,415      |            |                | July                  |              | 120,673        |            |                               | July                |            | 2,662      |            |                |
| August              |            | 226,977      |            |                | August                |              | 112,554        |            |                               | August              |            | 2,532      |            |                |
| September           |            | 240,419      |            |                | September             |              | 120,529        |            |                               | September           | 1          | 2,644      |            |                |
| October             |            | 257,302      |            |                | October               |              | 127,984        |            |                               | October             |            | 2,712      |            |                |
| November            |            | 239,890      |            |                | November              |              | 120,160        |            |                               | November            |            | 2,606      |            |                |
| December            |            | 216,984      |            |                | December              |              | 109,315        |            |                               | December            |            | 2,360      |            |                |
| Total<br>Passengers | 199,112    | 170,188      | 28,924     | N/A            | Total<br>Enplanements | 97,854       | 83,500         | 14,354     | N/A                           | Total<br>Operations | 2,420      | 2,306      | 114        | N/A            |