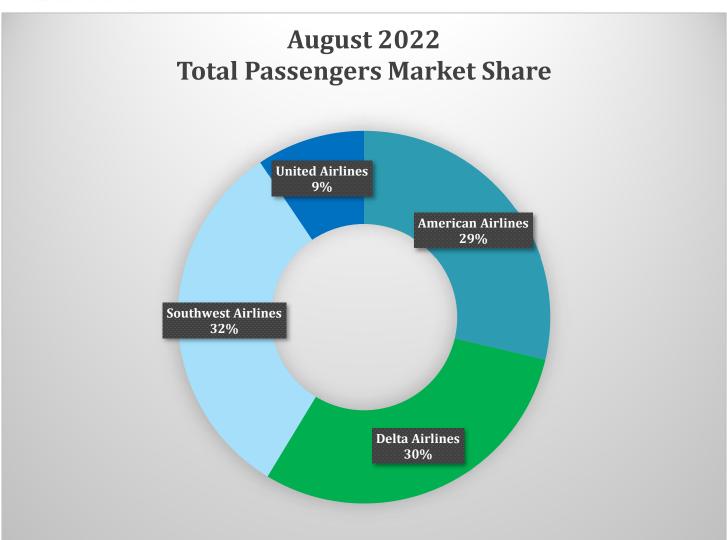

| Airlings           | Total      |
|--------------------|------------|
| Airlines           | Passengers |
| American Airlines  | 65,088     |
| Delta Airlines     | 68,066     |
| Southwest Airlines | 72,467     |
| United Airlines    | 21,356     |
| Total              | 226,977    |