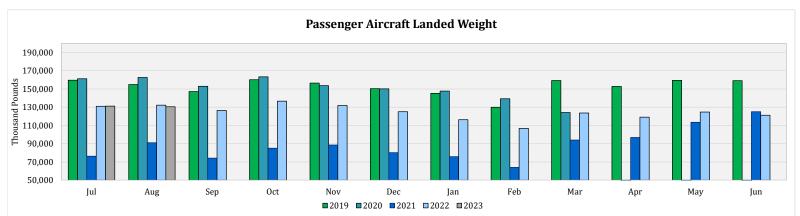

|           | Total Cargo Landed Weight      |                                |                        |                                   |  |                                |                        |                                   |
|-----------|--------------------------------|--------------------------------|------------------------|-----------------------------------|--|--------------------------------|------------------------|-----------------------------------|
|           | 2022 Cargo<br>Landed<br>Weight | 2021 Cargo<br>Landed<br>Weight | Difference<br>22 vs 21 | Percent<br>(%) Change<br>22 vs 21 |  | 2019 Cargo<br>Landed<br>Weight | Difference<br>22 vs 19 | Percent<br>(%) Change<br>22 vs 19 |
| January   | 12,497                         | 13,337                         | (840)                  | -6%                               |  | 13,669                         | (1,172)                | -9%                               |
| February  | 12,643                         | 11,459                         | 1,184                  | 10%                               |  | 12,927                         | (284)                  | -2%                               |
| March     | 14,200                         | 14,116                         | 84                     | 1%                                |  | 13,685                         | 515                    | 4%                                |
| April     | 13,887                         | 14,037                         | (150)                  | -1%                               |  | 12,809                         | 1,078                  | 8%                                |
| May       | 12,666                         | 13,290                         | (624)                  | -5%                               |  | 13,825                         | (1,159)                | -8%                               |
| June      | 14,018                         | 13,278                         | 740                    | 6%                                |  | 13,254                         | 764                    | 6%                                |
| July      | 13,652                         | 14,968                         | (1,316)                | -9%                               |  | 12,856                         | 796                    | 6%                                |
| August    | 13,598                         | 13,209                         | 389                    | 3%                                |  | 14,562                         | (964)                  | -7%                               |
| September |                                | 13,594                         | (13,594)               | -100%                             |  | 12,811                         | (12,811)               | -100%                             |
| October   |                                | 13,877                         | (13,877)               | -100%                             |  | 14,599                         | (14,599)               | -100%                             |
| November  |                                | 13,470                         | (13,470)               | -100%                             |  | 13,662                         | (13,662)               | -100%                             |
| December  |                                | 24,286                         | (24,286)               | -100%                             |  | 22,635                         | (22,635)               | -100%                             |
| Total     | 107,161                        | 172,921                        | (65,760)               | N/A                               |  | 171,294                        | (64,133)               | N/A                               |