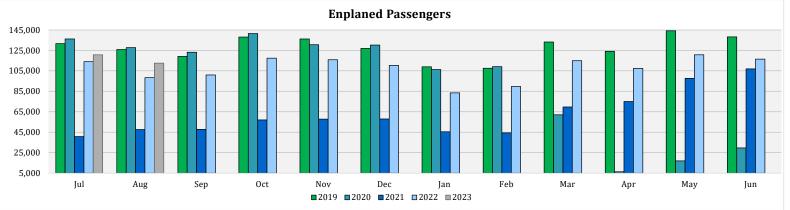

(49,128)

| FY Year | Jul     | Aug     | Sep     | Oct     | Nov     | Dec     | Jan     | Feb     | Mar     | Apr     | May     | Jun     | Total     | % Change |
|---------|---------|---------|---------|---------|---------|---------|---------|---------|---------|---------|---------|---------|-----------|----------|
| 2019    | 131,659 | 125,771 | 119,062 | 138,070 | 136,221 | 126,975 | 108,999 | 107,449 | 133,132 | 124,172 | 144,144 | 138,170 | 1,533,824 | 9%       |
| 2020    | 136,164 | 127,629 | 123,161 | 141,448 | 130,575 | 130,265 | 106,233 | 109,094 | 62,040  | 6,288   | 16,900  | 29,658  | 1,119,455 | -27%     |
| 2021    | 40,685  | 47,530  | 47,744  | 56,956  | 57,708  | 57,987  | 45,390  | 44,271  | 69,598  | 74,923  | 97,620  | 106,860 | 747,272   | -33%     |
| 2022    | 113,872 | 98,244  | 101,030 | 117,399 | 115,738 | 110,272 | 83,500  | 89,641  | 114,936 | 107,435 | 120,729 | 116,500 | 1,289,296 | 73%      |
| 2023    | 120,673 | 112,554 |         |         |         |         |         |         |         |         |         |         | 233,227   | -82%     |

|           |                      |                      | Enplaned               | Passengers                        |                      |                        |                                   |
|-----------|----------------------|----------------------|------------------------|-----------------------------------|----------------------|------------------------|-----------------------------------|
|           | 2022<br>Enplanements | 2021<br>Enplanements | Difference<br>22 vs 21 | Percent (%)<br>Change<br>22 vs 21 | 2019<br>Enplanements | Difference<br>22 vs 19 | Percent (%)<br>Change<br>22 vs 19 |
| January   | 83,500               | 45,390               | 38,110                 | 84%                               | 108,999              | (25,499)               | -23%                              |
| February  | 89,641               | 44,271               | 45,370                 | 102%                              | 107,449              | (17,808)               | -17%                              |
| March     | 114,936              | 69,598               | 45,338                 | 65%                               | 133,132              | (18,196)               | -14%                              |
| April     | 107,435              | 74,923               | 32,512                 | 43%                               | 124,172              | (16,737)               | -13%                              |
| May       | 120,729              | 97,620               | 23,109                 | 24%                               | 144,144              | (23,415)               | -16%                              |
| June      | 116,500              | 106,860              | 9,640                  | 9%                                | 138,170              | (21,670)               | -16%                              |
| July      | 120,673              | 113,872              | 6,801                  | 6%                                | 136,164              | (15,491)               | -11%                              |
| August    | 112,554              | 98,244               | 14,310                 | 15%                               | 127,629              | (15,075)               | -12%                              |
| September |                      | 101,030              | (101,030)              | -100%                             | 123,161              | (123,161)              | -100%                             |
| October   |                      | 117,399              | (117,399)              | -100%                             | 141,448              | (141,448)              | -100%                             |
| November  |                      | 115,738              | (115,738)              | -100%                             | 130,575              | (130,575)              | -100%                             |
| December  |                      | 110,272              | (110,272)              | -100%                             | 130,265              | (130,265)              | -100%                             |
| Total     | 865,968              | 1,095,217            | (229,249)              | N/A                               | 1,545,308            | (679,340)              | N/A                               |