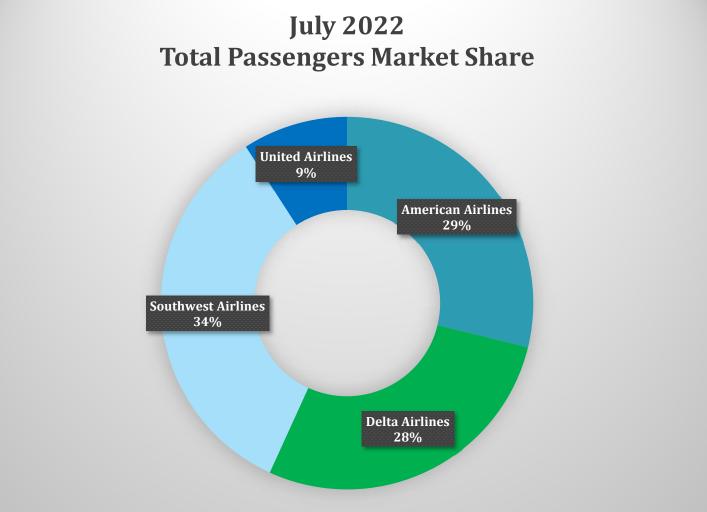

| Airlines           | Total      |
|--------------------|------------|
| Annies             | Passengers |
| American Airlines  | 70,613     |
| Delta Airlines     | 68,622     |
| Southwest Airlines | 83,460     |
| United Airlines    | 22,387     |
| Total              | 245,082    |