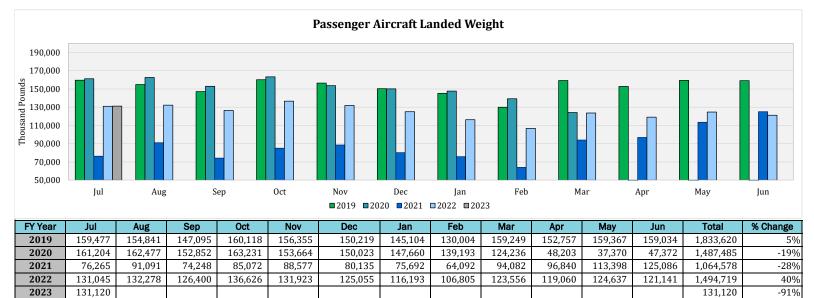

|           |                                |                                | Total Cargo La         | nded Weight                       |                                |                        |                                   |
|-----------|--------------------------------|--------------------------------|------------------------|-----------------------------------|--------------------------------|------------------------|-----------------------------------|
|           | 2022 Cargo<br>Landed<br>Weight | 2021 Cargo<br>Landed<br>Weight | Difference<br>22 vs 21 | Percent<br>(%) Change<br>22 vs 21 | 2019 Cargo<br>Landed<br>Weight | Difference<br>22 vs 19 | Percent<br>(%) Change<br>22 vs 19 |
| January   | 12,497                         | 13,337                         | (840)                  | -6%                               | 13,669                         | (1,172)                | -9%                               |
| February  | 12,643                         | 11,459                         | 1,184                  | 10%                               | 12,927                         | (284)                  | -2%                               |
| March     | 14,200                         | 14,116                         | 84                     | 1%                                | 13,685                         | 515                    | 4%                                |
| April     | 13,887                         | 14,037                         | (150)                  | -1%                               | 12,809                         | 1,078                  | 8%                                |
| Мау       | 12,666                         | 13,290                         | (624)                  | -5%                               | 13,825                         | (1,159)                | -8%                               |
| June      | 14,018                         | 13,278                         | 740                    | 6%                                | 13,254                         | 764                    | 6%                                |
| July      | 13,652                         | 14,968                         | (1,316)                | -9%                               | 12,856                         | 796                    | 6%                                |
| August    |                                | 13,209                         | (13,209)               | -100%                             | 14,562                         | (14,562)               | -100%                             |
| September |                                | 13,594                         | (13,594)               | -100%                             | 12,811                         | (12,811)               | -100%                             |
| October   |                                | 13,877                         | (13,877)               | -100%                             | 14,599                         | (14,599)               | -100%                             |
| November  |                                | 13,470                         | (13,470)               | -100%                             | 13,662                         | (13,662)               | -100%                             |
| December  |                                | 24,286                         | (24,286)               | -100%                             | 22,635                         | (22,635)               | -100%                             |
| Total     | 93,563                         | 172,921                        | (79,358)               | N/A                               | 171,294                        | (77,731)               | N/A                               |

|                       | Year-to-Date<br>2022 | Year-to-Date<br>2021 | Year-to-Date<br>Difference<br>22 vs 21 | Year-to-<br>Date<br>Percent<br>(%) Change |  |
|-----------------------|----------------------|----------------------|----------------------------------------|-------------------------------------------|--|
| Total Cargo<br>Weight | 93,563               | 94,485               | (922)                                  | -1%                                       |  |

| Year-to-<br>Date 2019 | Year-to-<br>Date<br>Difference<br>22 vs 19 | Year-to-<br>Date<br>Percent<br>(%) Change<br>22 vs 19 |  |
|-----------------------|--------------------------------------------|-------------------------------------------------------|--|
| 93,025                | 538                                        | 1%                                                    |  |