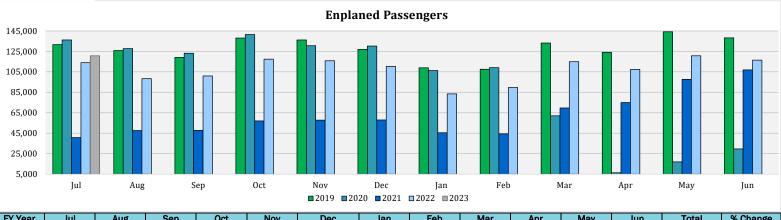

| FY Year | Jul     | Aug     | Sep     | Oct     | Nov     | Dec     | Jan     | Feb     | Mar     | Apr     | May     | Jun     | Total     | % Change |
|---------|---------|---------|---------|---------|---------|---------|---------|---------|---------|---------|---------|---------|-----------|----------|
| 2019    | 131,659 | 125,771 | 119,062 | 138,070 | 136,221 | 126,975 | 108,999 | 107,449 | 133,132 | 124,172 | 144,144 | 138,170 | 1,533,824 | 9%       |
| 2020    | 136,164 | 127,629 | 123,161 | 141,448 | 130,575 | 130,265 | 106,233 | 109,094 | 62,040  | 6,288   | 16,900  | 29,658  | 1,119,455 | -27%     |
| 2021    | 40,685  | 47,530  | 47,744  | 56,956  | 57,708  | 57,987  | 45,390  | 44,271  | 69,598  | 74,923  | 97,620  | 106,860 | 747,272   | -33%     |
| 2022    | 113,872 | 98,244  | 101,030 | 117,399 | 115,738 | 110,272 | 83,500  | 89,641  | 114,936 | 107,435 | 120,729 | 116,500 | 1,289,296 | 73%      |
| 2023    | 120,673 |         |         |         |         |         |         |         |         |         |         |         | 120,673   | -91%     |