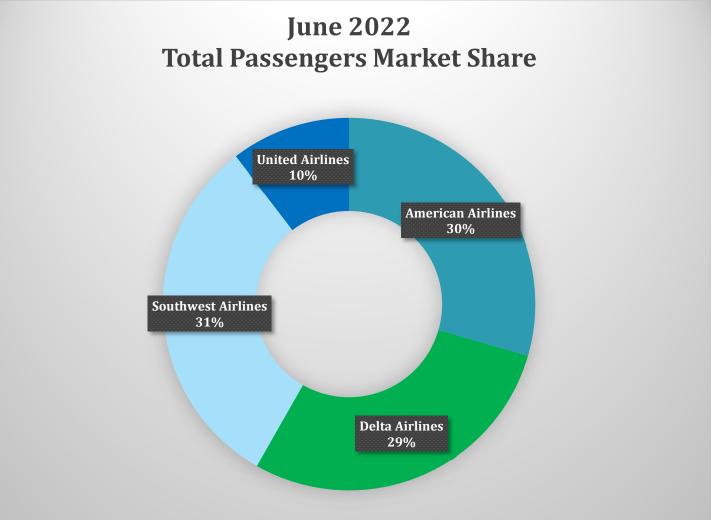

| Airlines           | Total      |
|--------------------|------------|
| Airmes             | Passengers |
| American Airlines  | 68,721     |
| Delta Airlines     | 66,997     |
| Southwest Airlines | 73,094     |
| United Airlines    | 24,217     |
| Total              | 233,029    |