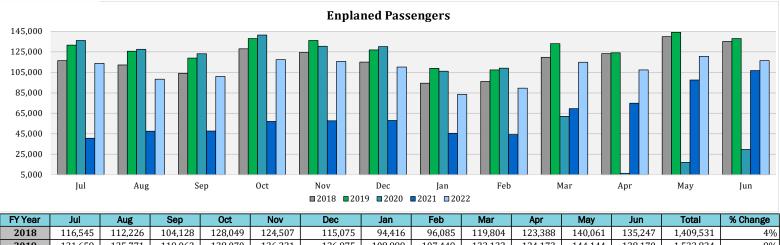

| 2019 | 131,659 | 125,771 | 119,062 | 138,070 | 136,221 | 126,975 | 108,999 | 107,449 | 133,132 | 124,172 | 144,144 | 138,170 | 1,533,824 | 9%   |
|------|---------|---------|---------|---------|---------|---------|---------|---------|---------|---------|---------|---------|-----------|------|
| 2020 | 136,164 | 127,629 | 123,161 | 141,448 | 130,575 | 130,265 | 106,233 | 109,094 | 62,040  | 6,288   | 16,900  | 29,658  | 1,119,455 | -27% |
| 2021 | 40,685  | 47,530  | 47,744  | 56,956  | 57,708  | 57,987  | 45,390  | 44,271  | 69,598  | 74,923  | 97,620  | 106,860 | 747,272   | -33% |
| 2022 | 113,872 | 98,244  | 101,030 | 117,399 | 115,738 | 110,272 | 83,500  | 89,641  | 114,936 | 107,435 | 120,729 | 116,500 | 1,289,296 | 73%  |

|           |                      |                      | Enplaned               | Passengers                        |                      |                        |                                   |
|-----------|----------------------|----------------------|------------------------|-----------------------------------|----------------------|------------------------|-----------------------------------|
|           | 2022<br>Enplanements | 2021<br>Enplanements | Difference<br>22 vs 21 | Percent (%)<br>Change<br>22 vs 21 | 2019<br>Enplanements | Difference<br>22 vs 19 | Percent (%)<br>Change<br>22 vs 19 |
| January   | 83,500               | 45,390               | 38,110                 | 84%                               | 108,999              | (25,499)               | -23%                              |
| February  | 89,641               | 44,271               | 45,370                 | 102%                              | 107,449              | (17,808)               | -17%                              |
| March     | 114,936              | 69,598               | 45,338                 | 65%                               | 133,132              | (18,196)               | -14%                              |
| April     | 107,435              | 74,923               | 32,512                 | 43%                               | 124,172              | (16,737)               | -13%                              |
| Мау       | 120,729              | 97,620               | 23,109                 | 24%                               | 144,144              | (23,415)               | -16%                              |
| June      | 116,500              | 106,860              | 9,640                  | 9%                                | 138,170              | (21,670)               | -16%                              |
| July      |                      | 113,872              | (113,872)              | -100%                             | 136,164              | (136,164)              | -100%                             |
| August    |                      | 98,244               | (98,244)               | -100%                             | 127,629              | (127,629)              | -100%                             |
| September |                      | 101,030              | (101,030)              | -100%                             | 123,161              | (123,161)              | -100%                             |
| October   |                      | 117,399              | (117,399)              | -100%                             | 141,448              | (141,448)              | -100%                             |
| November  |                      | 115,738              | (115,738)              | -100%                             | 130,575              | (130,575)              | -100%                             |
| December  |                      | 110,272              | (110,272)              | -100%                             | 130,265              | (130,265)              | -100%                             |
| Total     | 632,741              | 1,095,217            | (462,476)              | N/A                               | 1,545,308            | (912,567)              | N/A                               |