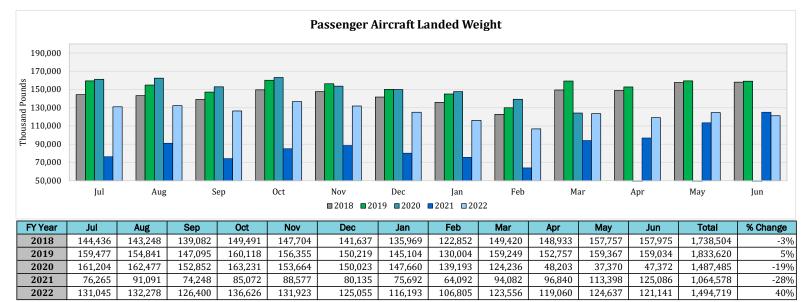

| (488,098)              | -16%          |





| 2019 | 131,659 | 125,771 | 119,062 | 138,070 | 136,221 | 126,975 | 108,999 | 107,449 | 133,132 | 124,172 | 144,144 | 138,170 | 1,533,824 | 9%   |
|------|---------|---------|---------|---------|---------|---------|---------|---------|---------|---------|---------|---------|-----------|------|
| 2020 | 136,164 | 127,629 | 123,161 | 141,448 | 130,575 | 130,265 | 106,233 | 109,094 | 62,040  | 6,288   | 16,900  | 29,658  | 1,119,455 | -27% |
| 2021 | 40,685  | 47,530  | 47,744  | 56,956  | 57,708  | 57,987  | 45,390  | 44,271  | 69,598  | 74,923  | 97,620  | 106,860 | 747,272   | -33% |
| 2022 | 113,872 | 98,244  | 101,030 | 117,399 | 115,738 | 110,272 | 83,500  | 89,641  | 114,936 | 107,435 | 120,729 | 116,500 | 1,289,296 | 73%  |







| Airlines           | Total      |
|--------------------|------------|
| Airmes             | Passengers |
| American Airlines  | 68,721     |
| Delta Airlines     | 66,997     |
| Southwest Airlines | 73,094     |
| United Airlines    | 24,217     |
| Total              | 233,029    |



|           | Total Passengers         |                          |                        |                                   |  |                          |                        |                                   |  |  |  |  |
|-----------|--------------------------|--------------------------|------------------------|-----------------------------------|--|--------------------------|------------------------|-----------------------------------|--|--|--|--|
|           | 2022 Total<br>Passengers