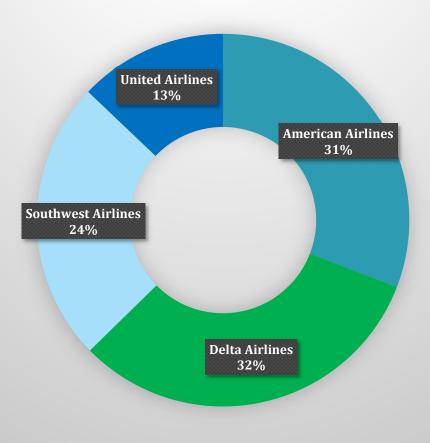

## September 2021 Total Passengers Market Share

| Airlines           | Total      |
|--------------------|------------|
| Annies             | Passengers |
| American Airlines  | 62,558     |
| Delta Airlines     | 64,503     |
| Southwest Airlines | 49,554     |
| United Airlines    | 26,140     |
| Total              | 202,755    |