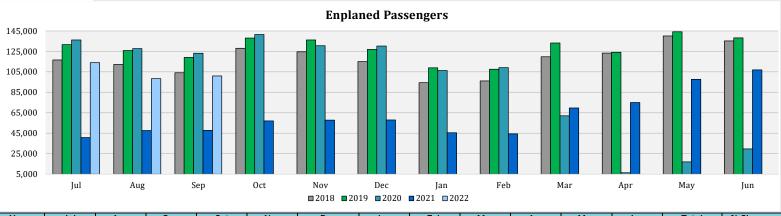

| Year | Jul     | Aug     | Sep     | Oct     | Nov     | Dec     | Jan     | Feb     | Mar     | Apr     | May     | Jun     | Total     | % Change |
|------|---------|---------|---------|---------|---------|---------|---------|---------|---------|---------|---------|---------|-----------|----------|
| 2018 | 116,545 | 112,226 | 104,128 | 128,049 | 124,507 | 115,075 | 94,416  | 96,085  | 119,804 | 123,388 | 140,061 | 135,247 | 1,409,531 | 4.5%     |
| 2019 | 131,659 | 125,771 | 119,062 | 138,070 | 136,221 | 126,975 | 108,999 | 107,449 | 133,132 | 124,172 | 144,144 | 138,170 | 1,533,824 | 8.8%     |
| 2020 | 136,164 | 127,629 | 123,161 | 141,448 | 130,575 | 130,265 | 106,233 | 109,094 | 62,040  | 6,288   | 16,900  | 29,658  | 1,119,455 | -27.0%   |
| 2021 | 40,685  | 47,530  | 47,744  | 56,956  | 57,708  | 57,987  | 45,390  | 44,271  | 69,598  | 74,923  | 97,620  | 106,860 | 747,272   | -33.2%   |
| 2022 | 113,872 | 98,244  | 101,030 |         |         |         |         |         |         |         |         |         | 313,146   | -58.1%   |