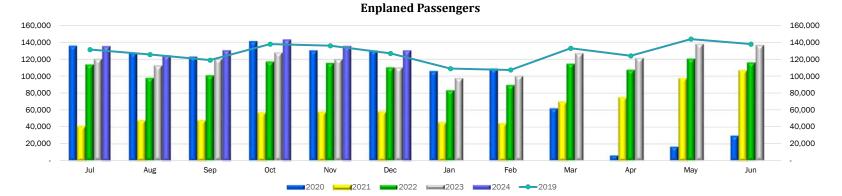

#### FY Year Sep Total YTD % Change Jul Aug Oct Nov Dec Jan Feb Mar Apr May Jun 136,164 127,629 2020 123,161 141,448 130,575 130,265 789,242 1% 2021 40,685 47,530 47,744 56,956 57,708 57,987 308,610 -61% 2022 113,872 98,244 101,030 117,399 115,738 110,272 656,555 113% 2023 110,259 120,673 112,554 120,529 127,984 120,160 712,159 8% 2024 135,840 124,666 130,874 143,338 135,899 130,658 801,275 13%