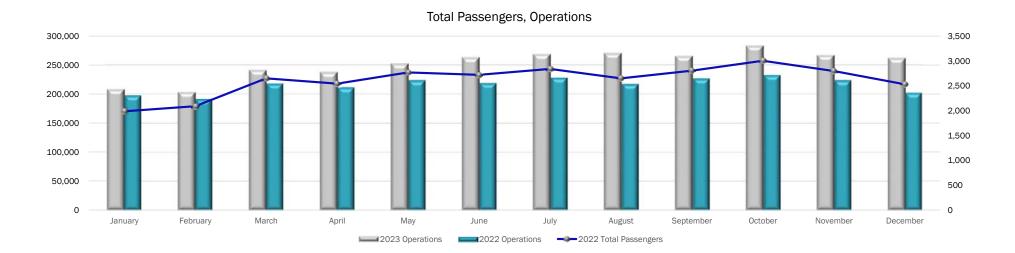

| Total Passengers        |            |            |            |          |                           | Enplar       | ned Passengers |            | Passenger Aircraft Operations |                       |            |            |            |          |
|-------------------------|------------|------------|------------|----------|---------------------------|--------------|----------------|------------|-------------------------------|-----------------------|------------|------------|------------|----------|
|                         |            |            |            | Percent  |                           |              |                |            | Percent                       |                       |            |            |            | Percent  |
|                         |            |            |            | (%)      |                           |              |                |            | (%)                           |                       |            |            |            | (%)      |
|                         | 2023 Total | 2022 Total | Difference | Change   |                           | 2023         | 2022           | Difference | Change                        |                       | 2023       | 2022       | Difference | Change   |
|                         | Passengers | Passengers | 23 vs 22   | 22 vs 21 |                           | Enplanements | Enplanements   | 23 vs 22   | 23 vs 22                      |                       | Operations | Operations | 23 vs 22   | 23 vs 22 |
| January                 | 199,112    | 170,188    | 28,924     | 17%      | January                   | 97,854       | 83,500         | 14,354     | 17%                           | January               | 2,420      | 2,306      | 114        | 5%       |
| February                | 201,583    | 179,099    | 22,484     | 13%      | February                  | 100,486      | 89,641         | 10,845     | 12%                           | February              | 2,362      | 2,230      | 132        | 6%       |
| March                   | 253,415    | 227,190    | 26,225     | 12%      | March                     | 127,335      | 114,936        | 12,399     | 11%                           | March                 | 2,806      | 2,542      | 264        | 10%      |
| April                   | 246,220    | 217,976    | 28,244     | 13%      | April                     | 121,550      | 107,435        | 14,115     | 13%                           | April                 | 2,764      | 2,464      | 300        | 12%      |
| Мау                     | 270,904    | 237,210    | 33,694     | 14%      | Мау                       | 138,317      | 120,729        | 17,588     | 15%                           | May                   | 2,936      | 2,606      | 330        | 13%      |
| June                    | 277,103    | 233,029    | 44,074     | 19%      | June                      | 136,979      | 116,500        | 20,479     | 18%                           | June                  | 3,062      | 2,554      | 508        | 20%      |
| July                    | 277,508    | 243,415    | 34,093     | 14%      | July                      | 135,840      | 120,673        | 15,167     | 13%                           | July                  | 3,126      | 2,662      | 464        | 17%      |
| August                  | 253,057    | 226,977    | 26,080     | 11%      | August                    | 124,666      | 112,554        | 12,112     | 11%                           | August                | 3,148      | 2,532      | 616        | 24%      |
| September               | 262,355    | 240,419    | 21,936     | 9%       | September                 | 130,874      | 120,529        | 10,345     | 9%                            | Septemb               | r 3,088    | 2,644      | 444        | 17%      |
| October                 | 289,785    | 257,302    | 32,483     | 13%      | October                   | 143,338      | 127,984        | 15,354     | 12%                           | October               | 3,296      | 2,712      | 584        | 22%      |
| November                | 271,136    | 239,890    | 31,246     | 13%      | November                  | 135,899      | 120,160        | 15,739     | 13%                           | Novembe               | r 3,106    | 2,606      | 500        | 19%      |
| December                | 254,037    | 216,984    | 37,053     | 17%      | December                  | 130,658      | 109,315        | 21,343     | 20%                           | Decembe               | r 3,048    | 2,360      | 688        | 29%      |
| YTD Total<br>Passengers | 3,056,215  | 2,689,679  | 366,536    | 14%      | YTD Total<br>Enplanements | 1,523,796    | 1,343,956      | 179,840    | 13%                           | YTD Tota<br>Operation | 35 162     | 30,218     | 4,944      | 16%      |