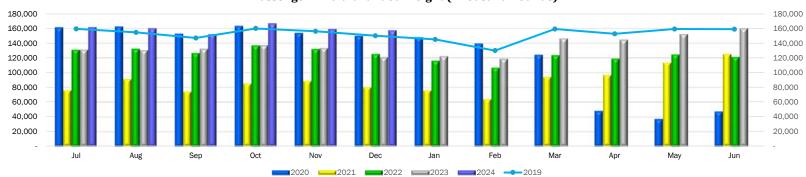

#### Passenger Aircraft Landed Weight (Thousand Pounds)

| FY Year | Jul     | Aug     | Sep     | Oct     | Nov     | Dec     | Jan | Feb | Mar | Apr | May | Jun | Total YTD | % Change |
|---------|---------|---------|---------|---------|---------|---------|-----|-----|-----|-----|-----|-----|-----------|----------|
| 2020    | 161,204 | 162,477 | 152,852 | 163,231 | 153,664 | 150,023 |     |     |     |     |     |     | 943,451   | 2%       |
| 2021    | 76,265  | 91,091  | 74,248  | 85,072  | 88,577  | 80,135  |     |     |     |     |     |     | 495,388   | -47%     |
| 2022    | 131,045 | 132,277 | 126,400 | 136,626 | 131,923 | 125,055 |     |     |     |     |     |     | 783,326   | 58%      |
| 2023    | 131,120 | 130,532 | 132,235 | 137,210 | 133,309 | 121,016 |     |     |     |     |     |     | 785,422   | 0%       |
| 2024    | 161,295 | 160,158 | 151,934 | 166,641 | 158,876 | 157,409 |     |     |     |     |     |     | 956,313   | 22%      |