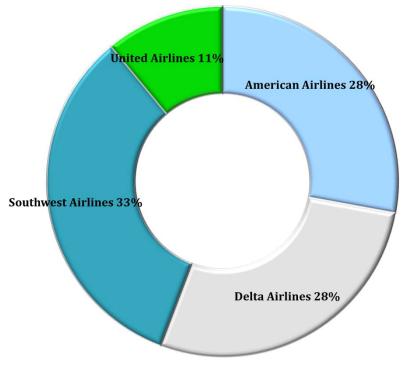

rlines          | 27,870  | 24,170  | 3,700                  | 15%                      | 194,578            | 148,601            | 45,977                 | 31%                   |
| Other                    | -       | -       | -                      |                          | -                  | -                  | -                      |                       |
| Total Passengers         |         |         |                        |                          |                    |                    |                        |                       |
| by Airline               | 254,037 | 217,928 | 36,109                 | 17%                      | 1,607,878          | 1,425,931          | 181,947                | 13%                   |

# Passenger Market Share : December 2023







#### FY Year Sep Total YTD % Change Jul Aug Oct Nov Dec Jan Feb Mar Apr May Jun 136,164 127,629 2020 123,161 141,448 130,575 130,265 789,242 1% 2021 40,685 47,530 47,744 56,956 57,708 57,987 308,610 -61% 2022 113,872 98,244 101,030 117,399 115,738 110,272 656,555 113% 2023 110,259 120,673 112,554 120,529 127,984 120,160 712,159 8% 2024 135,840 124,666 130,874 143,338 135,899 130,658 801,275 13%



#### Passenger Aircraft Landed Weight (Thousand Pounds)

| FY Year | Jul     | Aug     | Sep     | Oct     | Nov     | Dec     | Jan | Feb | Mar | Apr | May | Jun | Total YTD | % Change |
|---------|---------|---------|---------|---------|---------|---------|-----|-----|-----|-----|-----|-----|-----------|----------|
| 2020    | 161,204 | 162,477 | 152,852 | 163,231 | 153,664 | 150,023 |