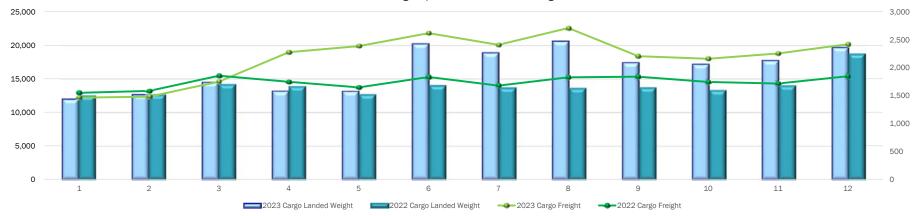

|             | Total Cargo Landed Weight |         |            |          |  |  |  |  |  |  |  |  |  |
|-------------|---------------------------|---------|------------|----------|--|--|--|--|--|--|--|--|--|
|             | 2023                      | 2022    |            | Percent  |  |  |  |  |  |  |  |  |  |
|             | Cargo                     | Cargo   |            | (%)      |  |  |  |  |  |  |  |  |  |
|             | Landed                    | Landed  | Difference | Change   |  |  |  |  |  |  |  |  |  |
|             | Weight                    | Weight  | 23 vs 22   | 23 vs 22 |  |  |  |  |  |  |  |  |  |
| January     | 12,001                    | 12,497  | (496)      | -4%      |  |  |  |  |  |  |  |  |  |
| February    | 12,653                    | 12,643  | 10         | 0%       |  |  |  |  |  |  |  |  |  |
| March       | 14,510                    | 14,200  | 310        | 2%       |  |  |  |  |  |  |  |  |  |
| April       | 13,192                    | 13,887  | (695)      | -5%      |  |  |  |  |  |  |  |  |  |
| Мау         | 13,153                    | 12,666  | 487        | 4%       |  |  |  |  |  |  |  |  |  |
| June        | 20,231                    | 14,018  | 6,213      | 44%      |  |  |  |  |  |  |  |  |  |
| July        | 18,903                    | 13,652  | 5,251      | 38%      |  |  |  |  |  |  |  |  |  |
| August      | 20,617                    | 13,598  | 7,019      | 52%      |  |  |  |  |  |  |  |  |  |
| September   | 17,412                    | 13,675  | 3,737      | 27%      |  |  |  |  |  |  |  |  |  |
| October     | 17,169                    | 13,286  | 3,883      | 29%      |  |  |  |  |  |  |  |  |  |
| November    | 17,748                    | 13,963  | 3,785      | 27%      |  |  |  |  |  |  |  |  |  |
| December    | 19,710                    | 18,691  | 1,019      | 5%       |  |  |  |  |  |  |  |  |  |
| Total Cargo |                           |         |            |          |  |  |  |  |  |  |  |  |  |
| Landed      |                           |         |            |          |  |  |  |  |  |  |  |  |  |
| Weight      | 197,299                   | 166,776 | 30,523     | 18%      |  |  |  |  |  |  |  |  |  |

|           | Total Freight (metric tons) |                       |                        |                                      |  |  |  |  |  |  |  |  |  |
|-----------|-----------------------------|-----------------------|------------------------|--------------------------------------|--|--|--|--|--|--|--|--|--|
|           | 2023 Cargo<br>Freight       | 2022 Cargo<br>Freight | Difference<br>23 vs 22 | Percent<br>(%)<br>Change<br>23 vs 22 |  |  |  |  |  |  |  |  |  |
| January   | 1,462                       | 1,549                 | (87)                   | -6%                                  |  |  |  |  |  |  |  |  |  |
| February  | 1,479                       | 1,581                 | (102)                  | -6%                                  |  |  |  |  |  |  |  |  |  |
| March     | 1,748                       | 1,854                 | (106)                  | -6%                                  |  |  |  |  |  |  |  |  |  |
| April     | 2,275                       | 1,745                 | 530                    | 30%                                  |  |  |  |  |  |  |  |  |  |
| May       | 2,386                       | 1,644                 | 742                    | 45%                                  |  |  |  |  |  |  |  |  |  |
| June      | 2,617                       | 1,832                 | 785                    | 43%                                  |  |  |  |  |  |  |  |  |  |
| July      | 2,406                       | 1,677                 | 729                    | 43%                                  |  |  |  |  |  |  |  |  |  |
| August    | 2,708                       | 1,827                 | 882                    | 48%                                  |  |  |  |  |  |  |  |  |  |
| September | 2,205                       | 1,838                 | 368                    | 20%                                  |  |  |  |  |  |  |  |  |  |
| October   | 2,160                       | 1,742                 | 418                    | 24%                                  |  |  |  |  |  |  |  |  |  |
| November  | 2,252                       | 1,714                 | 537                    | 31%                                  |  |  |  |  |  |  |  |  |  |
| December  | 2,419                       | 1,847                 | 572                    | 31%                                  |  |  |  |  |  |  |  |  |  |
| Total     | 26,118                      | 20,851                | 5,267                  | 25%                                  |  |  |  |  |  |  |  |  |  |