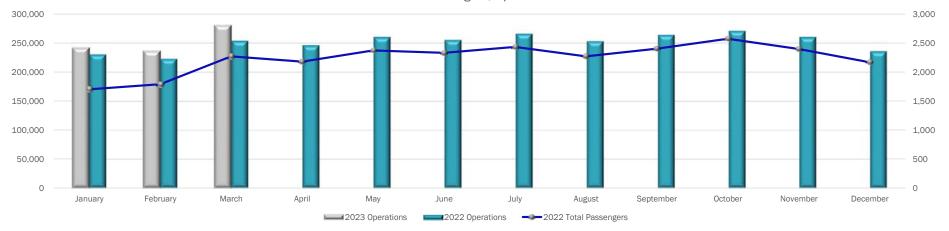

**Total Passengers** 

| i otal i assengers      |            |            |            |          |  |  |  |  |
|-------------------------|------------|------------|------------|----------|--|--|--|--|
|                         |            |            |            | Percent  |  |  |  |  |
|                         |            |            |            | (%)      |  |  |  |  |
|                         | 2023 Total | 2022 Total | Difference | Change   |  |  |  |  |
|                         | Passengers | Passengers | 23 vs 22   | 22 vs 21 |  |  |  |  |
| January                 | 199,112    | 170,188    | 28,924     | 17%      |  |  |  |  |
| February                | 201,583    | 179,099    | 22,484     | 13%      |  |  |  |  |
| March                   | 253,415    | 227,190    | 26,225     | 12%      |  |  |  |  |
| April                   |            | 217,976    |            |          |  |  |  |  |
| May                     |            | 237,210    |            |          |  |  |  |  |
| June                    |            | 233,029    |            |          |  |  |  |  |
| July                    |            | 243,415    |            |          |  |  |  |  |
| August                  |            | 226,977    |            |          |  |  |  |  |
| September               |            | 240,419    |            |          |  |  |  |  |
| October                 |            | 257,302    |            |          |  |  |  |  |
| November                |            | 239,890    |            |          |  |  |  |  |
| December                |            | 216,984    |            |          |  |  |  |  |
| YTD Total<br>Passengers | 654,110    | 576,477    | 77,633     | 13%      |  |  |  |  |

**Passenger Aircraft Operations** 

|                         |            |            |            | Percent  |
|-------------------------|------------|------------|------------|----------|
|                         |            |            |            | (%)      |
|                         | 2023       | 2022       | Difference | Change   |
|                         | Operations | Operations | 23 vs 22   | 23 vs 22 |
| January                 | 2,420      | 2,306      | 114        | 5%       |
| February                | 2,362      | 2,230      | 132        | 6%       |
| March                   | 2,806      | 2,542      | 264        | 10%      |
| April                   |            | 2,464      |            |          |
| May                     |            | 2,606      |            |          |
| June                    |            | 2,554      |            |          |
| July                    |            | 2,662      |            |          |
| August                  |            | 2,532      |            |          |
| September               |            | 2,644      |            |          |
| October                 |            | 2,712      |            |          |
| November                |            | 2,606      |            |          |
| December                |            | 2,360      |            |          |
| YTD Total<br>Operations | 7,588      | 7,078      | 510        | 7%       |