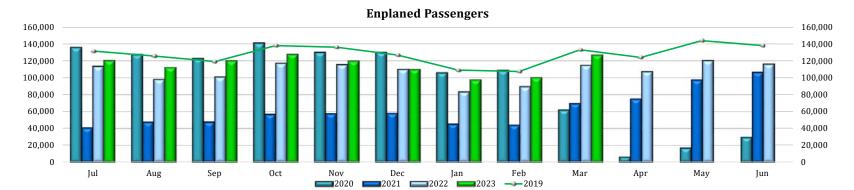

Passenger Market Share: March 2023

| FY Year | Jul     | Aug     | Sep     | Oct     | Nov     | Dec     | Jan     | Feb     | Mar     | Apr     | May     | Jun     | Total     | % Change |
|---------|---------|---------|---------|---------|---------|---------|---------|---------|---------|---------|---------|---------|-----------|----------|
| 2019    | 131,659 | 125,771 | 119,062 | 138,070 | 136,221 | 126,975 | 108,999 | 107,449 | 133,132 | 124,172 | 144,144 | 138,170 | 1,533,824 | 9%       |
| 2020    | 136,164 | 127,629 | 123,161 | 141,448 | 130,575 | 130,265 | 106,233 | 109,094 | 62,040  | 6,288   | 16,900  | 29,658  | 1,119,455 | -27%     |
| 2021    | 40,685  | 47,530  | 47,744  | 56,956  | 57,708  | 57,987  | 45,390  | 44,271  | 69,598  | 74,923  | 97,620  | 106,860 | 747,272   | -33%     |
| 2022    | 113,872 | 98,244  | 101,030 | 117,399 | 115,738 | 110,272 | 83,500  | 89,641  | 114,936 | 107,435 | 120,729 | 116,500 | 1,289,296 | 73%      |
| 2023    | 120,673 | 112,554 | 120,529 | 127,984 | 120,160 | 110,259 | 97,854  | 100,486 | 127,335 |         |         |         | 1,037,834 | -20%     |

**Enplaned Passengers** 

|                           | •                   | J                   |            | Percent  |
|---------------------------|---------------------|---------------------|------------|----------|
|                           |                     |                     |            | (%)      |
|                           | 2023                | 2022                | Difference | Change   |
|                           | <b>Enplanements</b> | <b>Enplanements</b> | 23 vs 22   | 23 vs 22 |
| January                   | 97,854              | 83,500              | 14,354     | 17%      |
| February                  | 100,486             | 89,641              | 10,845     | 12%      |
| March                     | 127,335             | 114,936             | 12,399     | 11%      |
| April                     |                     | 107,435             |            |          |
| May                       |                     | 120,729             |            |          |
| June                      |                     | 116,500             |            |          |
| July                      |                     | 120,673             |            |          |
| August                    |                     | 112,554             |            |          |
| September                 |                     | 120,529             |            |          |
| October                   |                     | 127,984             |            |          |
| November                  |                     | 120,160             |            |          |
| December                  |                     | 109,315             |            |          |
| YTD Total<br>Enplanements | 325,675             | 288,077             | 37,598     | 13%      |