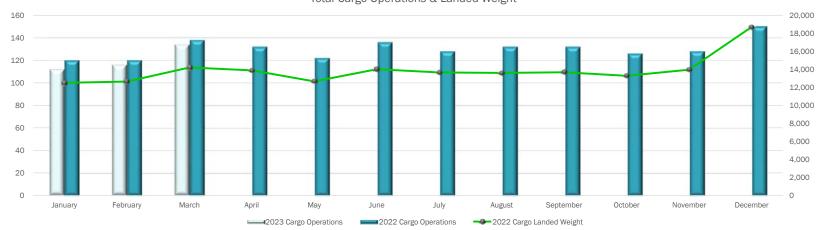

**Total Cargo Operations** 

|                           | 2023      | 2022      |            | Percent  |
|---------------------------|-----------|-----------|------------|----------|
|                           | Cargo     | Cargo     |            | (%)      |
|                           | Operation | Operation | Difference | Change   |
|                           | s         | S         | 23 vs 22   | 23 vs 22 |
| January                   | 112       | 120       | (8)        | -7%      |
| February                  | 116       | 120       | (4)        | -3%      |
| March                     | 134       | 138       | (4)        | -3%      |
| April                     |           | 132       |            |          |
| May                       |           | 122       |            |          |
| June                      |           | 136       |            |          |
| July                      |           | 128       |            |          |
| August                    |           | 132       |            |          |
| September                 |           | 132       |            |          |
| October                   |           | 126       |            |          |
| November                  |           | 128       |            |          |
| December                  |           | 150       |            |          |
| Total Cargo<br>Operations | 362       | 378       | (16)       | -4%      |

| Total Cargo | Landed ' | Weight |
|-------------|----------|--------|
|-------------|----------|--------|

|             | 2023   | 2022   |            | Percent  |
|-------------|--------|--------|------------|----------|
|             | Cargo  | Cargo  |            | (%)      |
|             | Landed | Landed | Difference | Change   |
|             | Weight | Weight | 23 vs 22   | 23 vs 22 |
| January     | 12,001 | 12,497 | (496)      | -4%      |
| February    | 12,653 | 12,643 | 10         | 0%       |
| March       | 14,510 | 14,200 | 310        | 2%       |
| April       |        | 13,887 |            |          |
| May         |        | 12,666 |            |          |
| June        |        | 14,018 |            |          |
| July        |        | 13,652 |            |          |
| August      |        | 13,598 |            |          |
| September   |        | 13,675 |            |          |
| October     |        | 13,286 |            |          |
| November    |        | 13,963 |            |          |
| December    |        | 18,691 |            |          |
| Total Cargo |        |        |            |          |
| Landed      |        |        |            |          |
| Weight      | 39,164 | 39,340 | (176)      | 0%       |