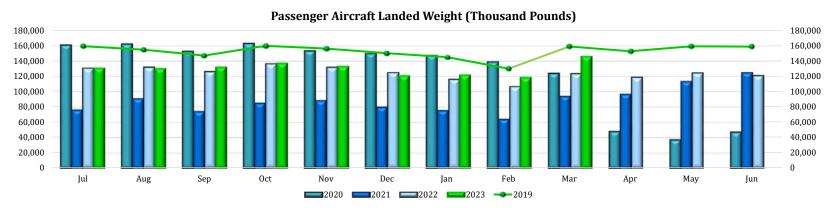

| Total Cargo | Landed ' | Weight |
|-------------|----------|--------|
|-------------|----------|--------|

|             | 2023   | 2022   |            | Percent  |
|-------------|--------|--------|------------|----------|
|             | Cargo  | Cargo  |            | (%)      |
|             | Landed | Landed | Difference | Change   |
|             | Weight | Weight | 23 vs 22   | 23 vs 22 |
| January     | 12,001 | 12,497 | (496)      | -4%      |
| February    | 12,653 | 12,643 | 10         | 0%       |
| March       | 14,510 | 14,200 | 310        | 2%       |
| April       |        | 13,887 |            |          |
| May         |        | 12,666 |            |          |
| June        |        | 14,018 |            |          |
| July        |        | 13,652 |            |          |
| August      |        | 13,598 |            |          |
| September   |        | 13,675 |            |          |
| October     |        | 13,286 |            |          |
| November    |        | 13,963 |            |          |
| December    |        | 18,691 |            |          |
| Total Cargo |        |        |            |          |
| Landed      |        |        |            |          |
| Weight      | 39,164 | 39,340 | (176)      | 0%       |