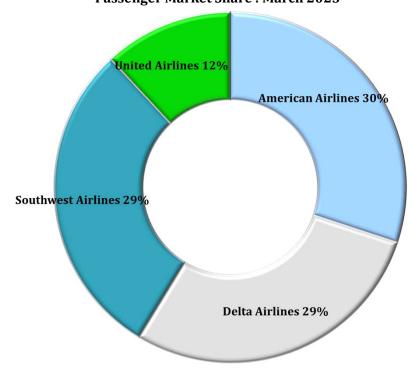

**Total Passengers by Airline** 

|                    | Mar-23  | Mar-22  | Difference<br>23 vs 22 | Percent<br>(%)<br>Change |   | Fiscal YTD<br>2023 | Fiscal YTD<br>2022 | Difference<br>23 vs 22 | Percent<br>(%) Change |
|--------------------|---------|---------|------------------------|--------------------------|---|--------------------|--------------------|------------------------|-----------------------|
| American Airlines  | 76,225  | 65,014  | 11,211                 | 17%                      |   | 599,183            | 566,801            | 32,382                 | 6%                    |
| Delta Airlines     | 72,587  | 69,998  | 2,589                  | 4%                       |   | 605,367            | 590,497            | 14,870                 | 3%                    |
| Southwest Airlines | 74,438  | 68,621  | 5,817                  | 8%                       | ſ | 649,404            | 527,138            | 122,266                | 23%                   |
| United Airlines    | 30,165  | 23,557  | 6,608                  | 28%                      | ſ | 226,087            | 205,039            | 21,048                 | 10%                   |
| Other              | -       | -       | -                      |                          | ſ | -                  | -                  | -                      |                       |
| Total Passengers   |         |         |                        |                          | Ī |                    |                    |                        |                       |
| by Airline         | 253,415 | 227,190 | 26,225                 | 12%                      | Į | 2,080,041          | 1,889,475          | 190,566                | 10%                   |