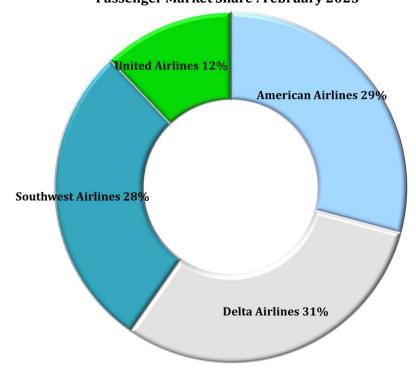

Passenger Market Share: February 2023

Jul

Aug

Sep

Oct

| FY Year | Jul     | Aug     | Sep     | Oct     | Nov     | Dec     | Jan     | Feb     | Mar     | Apr     | May     | Jun     | Total     | % Change |
|---------|---------|---------|---------|---------|---------|---------|---------|---------|---------|---------|---------|---------|-----------|----------|
| 2019    | 131,659 | 125,771 | 119,062 | 138,070 | 136,221 | 126,975 | 108,999 | 107,449 | 133,132 | 124,172 | 144,144 | 138,170 | 1,533,824 | 9%       |
| 2020    | 136,164 | 127,629 | 123,161 | 141,448 | 130,575 | 130,265 | 106,233 | 109,094 | 62,040  | 6,288   | 16,900  | 29,658  | 1,119,455 | -27%     |
| 2021    | 40,685  | 47,530  | 47,744  | 56,956  | 57,708  | 57,987  | 45,390  | 44,271  | 69,598  | 74,923  | 97,620  | 106,860 | 747,272   | -33%     |
| 2022    | 113,872 | 98,244  | 101,030 | 117,399 | 115,738 | 110,272 | 83,500  | 89,641  | 114,936 | 107,435 | 120,729 | 116,500 | 1,289,296 | 73%      |
| 2023    | 120,673 | 112,554 | 120,529 | 127,984 | 120,160 | 109,315 | 97,854  | 100,486 | -       | -       | -       | -       | 909,555   | -29%     |

Total Passengers by Airline

|                    | Total Lassengers |         |                        |                          |  |  |  |  |
|--------------------|------------------|---------|------------------------|--------------------------|--|--|--|--|
|                    | Feb-23           | Feb-22  | Difference<br>23 vs 22 | Percent<br>(%)<br>Change |  |  |  |  |
| American Airlines  | 58,825           | 50,443  | 8,382                  | 17%                      |  |  |  |  |
| Delta Airlines     | 61,540           | 57,475  | 4,065                  | 7%                       |  |  |  |  |
| Southwest Airlines | 56,945           | 53,260  | 3,685                  | 7%                       |  |  |  |  |
| United Airlines    | 24,273           | 17,921  | 6,352                  | 35%                      |  |  |  |  |
| Other              | -                | -       | -                      |                          |  |  |  |  |
| Total Passengers   |                  |         |                        |                          |  |  |  |  |
| by Airline         | 201,583          | 179,099 | 22,484                 | 13%                      |  |  |  |  |