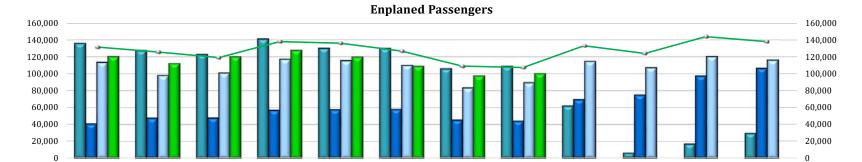

Passenger Market Share: February 2023

Jul

Aug

Sep

Oct

| FY Year | Jul     | Aug     | Sep     | Oct     | Nov     | Dec     | Jan     | Feb     | Mar     | Apr     | May     | Jun     | Total     | % Change |
|---------|---------|---------|---------|---------|---------|---------|---------|---------|---------|---------|---------|---------|-----------|----------|
| 2019    | 131,659 | 125,771 | 119,062 | 138,070 | 136,221 | 126,975 | 108,999 | 107,449 | 133,132 | 124,172 | 144,144 | 138,170 | 1,533,824 | 9%       |
| 2020    | 136,164 | 127,629 | 123,161 | 141,448 | 130,575 | 130,265 | 106,233 | 109,094 | 62,040  | 6,288   | 16,900  | 29,658  | 1,119,455 | -27%     |
| 2021    | 40,685  | 47,530  | 47,744  | 56,956  | 57,708  | 57,987  | 45,390  | 44,271  | 69,598  | 74,923  | 97,620  | 106,860 | 747,272   | -33%     |
| 2022    | 113,872 | 98,244  | 101,030 | 117,399 | 115,738 | 110,272 | 83,500  | 89,641  | 114,936 | 107,435 | 120,729 | 116,500 | 1,289,296 | 73%      |
| 2023    | 120,673 | 112,554 | 120,529 | 127,984 | 120,160 | 109,315 | 97,854  | 100,486 | -       | -       | -       | -       | 909,555   | -29%     |