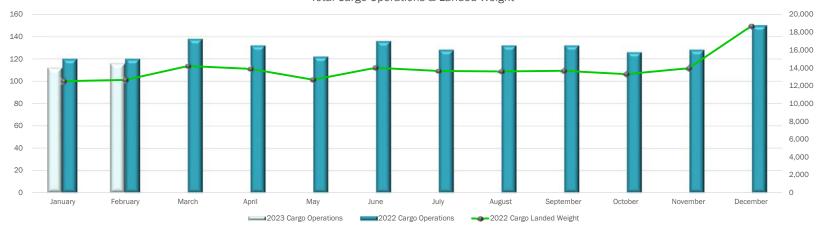

**Total Cargo Operations** 

|             |            | igo operae |            | Percent  |
|-------------|------------|------------|------------|----------|
|             | 2023       | 2022       |            | (%)      |
|             | Cargo      | Cargo      | Difference | Change   |
|             | Operations | Operations | 23 vs 22   | 23 vs 22 |
| January     | 112        | 120        | (8)        | -7%      |
| February    | 116        | 120        | (4)        | -3%      |
| March       |            | 138        |            |          |
| April       |            | 132        |            |          |
| May         |            | 122        |            |          |
| June        |            | 136        |            |          |
| July        |            | 128        |            |          |
| August      |            | 132        |            |          |
| September   |            | 132        |            |          |
| October     |            | 126        |            |          |
| November    |            | 128        |            |          |
| December    |            | 150        |            |          |
| Total Cargo |            |            |            |          |
| Operations  | 228        | 240        | (12)       | -5%      |

| Total cargo Eanteen Weight |        |        |            |          |  |  |
|----------------------------|--------|--------|------------|----------|--|--|
|                            | 2023   | 2022   |            | Percent  |  |  |
|                            | Cargo  | Cargo  |            | (%)      |  |  |
|                            | Landed | Landed | Difference | Change   |  |  |
|                            | Weight | Weight | 23 vs 22   | 23 vs 22 |  |  |
| January                    | 12,001 | 12,497 | (496)      | -4%      |  |  |
| February                   | 12,653 | 12,643 | 10         | 0%       |  |  |
| March                      |        | 14,200 |            |          |  |  |
| April                      |        | 13,887 |            |          |  |  |
| May                        |        | 12,666 |            |          |  |  |
| June                       |        | 14,018 |            |          |  |  |
| July                       |        | 13,652 |            |          |  |  |
| August                     |        | 13,598 |            |          |  |  |
| September                  |        | 13,675 |            |          |  |  |
| October                    |        | 13,286 |            |          |  |  |
| November                   |        | 13,963 |            |          |  |  |
| December                   |        | 18,691 |            |          |  |  |
| Total Cargo                |        |        |            |          |  |  |
| Landed                     |        |        |            |          |  |  |
| Weight                     | 24,654 | 25,140 | (486)      | -2%      |  |  |