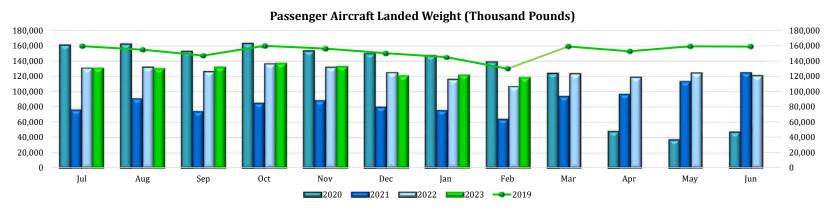

Nov Dec Jan Feb 2020 2021 2022 2023 ---2019

Mar

Apr

May

Jun

| FY Year | Jul     | Aug     | Sep     | Oct     | Nov     | Dec     | Jan     | Feb     | Mar     | Apr     | May     | Jun     | Total     | % Change |
|---------|---------|---------|---------|---------|---------|---------|---------|---------|---------|---------|---------|---------|-----------|----------|
| 2019    | 159,477 | 154,841 | 147,095 | 160,118 | 156,355 | 150,219 | 145,104 | 130,004 | 159,249 | 152,757 | 159,367 | 159,034 | 1,833,620 | 5%       |
| 2020    | 161,204 | 162,477 | 152,852 | 163,231 | 153,664 | 150,023 | 147,660 | 139,193 | 124,236 | 48,203  | 37,370  | 47,372  | 1,487,485 | -19%     |
| 2021    | 76,265  | 91,091  | 74,248  | 85,072  | 88,577  | 80,135  | 75,692  | 64,092  | 94,082  | 96,840  | 113,398 | 125,086 | 1,064,578 | -28%     |
| 2022    | 131,045 | 132,278 | 126,400 | 136,626 | 131,923 | 125,055 | 116,193 | 106,805 | 123,556 | 119,060 | 124,637 | 121,141 | 1,494,719 | 40%      |
| 2023    | 131,120 | 130,532 | 132,235 | 137,211 | 133,309 | 121,016 | 122,199 | 118,680 | -       | -       | -       | -       | 1,026,302 | -31%     |