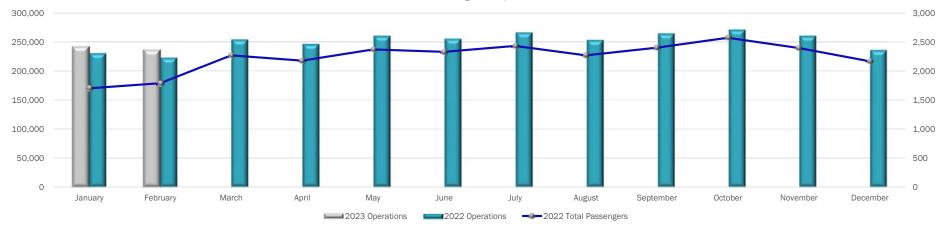

Passenger Aircraft Operations

|                         |            |            |            | Percent  |
|-------------------------|------------|------------|------------|----------|
|                         |            |            |            | (%)      |
|                         | 2023       | 2022       | Difference | Change   |
|                         | Operations | Operations | 23 vs 22   | 23 vs 22 |
| January                 | 2,420      | 2,306      | 114        | 5%       |
| February                | 2,362      | 2,230      | 132        | 6%       |
| March                   |            | 2,542      |            |          |
| April                   |            | 2,464      |            |          |
| Мау                     |            | 2,606      |            |          |
| June                    |            | 2,554      |            |          |
| July                    |            | 2,662      |            |          |
| August                  |            | 2,532      |            |          |
| September               |            | 2,644      |            |          |
| October                 |            | 2,712      |            |          |
| November                |            | 2,606      |            |          |
| December                |            | 2,360      |            |          |
| YTD Total<br>Operations | 4,782      | 4,536      | 246        | 5%       |
|                         |            |            |            |          |

**Total Passengers** 

|                         |            | ar r assenge |            | Percent  |
|-------------------------|------------|--------------|------------|----------|
|                         |            |              |            | (%)      |
|                         | 2023 Total | 2022 Total   | Difference | Change   |
|                         | Passengers | Passengers   | 23 vs 22   | 22 vs 21 |
| January                 | 199,112    | 170,188      | 28,924     | 17%      |
| February                | 201,583    | 179,099      | 22,484     | 13%      |
| March                   |            | 227,190      |            |          |
| April                   |            | 217,976      |            |          |
| May                     |            | 237,210      |            |          |
| June                    |            | 233,029      |            |          |
| July                    |            | 243,415      |            |          |
| August                  |            | 226,977      |            |          |
| September               |            | 240,419      |            |          |
| October                 |            | 257,302      |            |          |
| November                |            | 239,890      |            |          |
| December                |            | 216,984      |            |          |
| YTD Total<br>Passengers | 400,695    | 349,287      | 51,408     | 15%      |